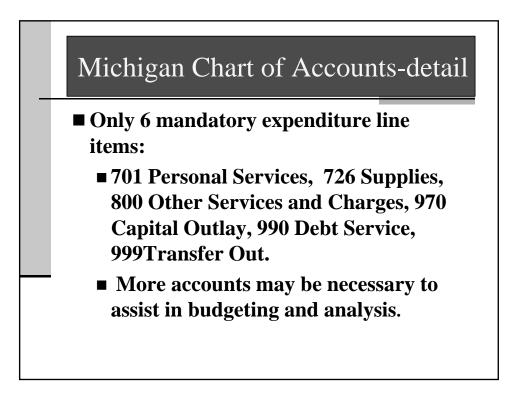

# Michigan Chart of Accounts

- Structure is left mostly up to individual governmental units; only a limited number of "required accounts":
- Revenues-401 Taxes, 450 Licenses and Permits, 501Federal Grants, 539 State Grant, 580 Contribution from Local Units ,600 Charges for Services 655, Fines and Forfeits, 664 Interest and Rents, 671 Other Revenue