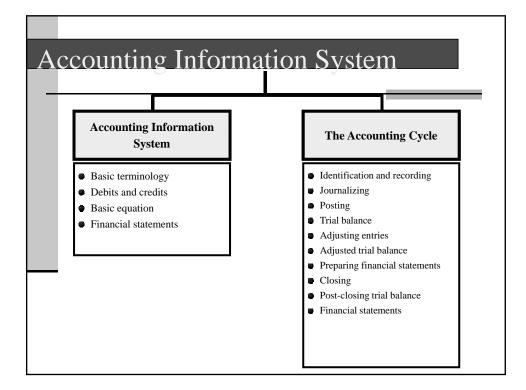

|                | ies are greater t<br>have a debit bal | ance.                     | ries, the      |
|----------------|---------------------------------------|---------------------------|----------------|
|                | Cash 10 <sup>r</sup><br>Debit / Dr.   | 1-000-001<br>Credit / Cr. |                |
| Transaction #1 | \$10,000                              | \$3,000                   | Transaction #2 |
| Fransaction #3 | 8,000                                 |                           |                |
| alance         | \$15,000                              |                           |                |

| If Credit entries are greater than Debit entries, the account will have a credit balance. |             |                |                |  |  |  |
|-------------