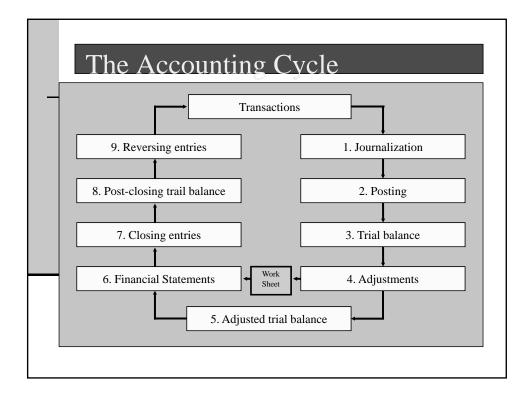

|
| 2) Print Test Check 5) Journalize Checks                                                            |
| 3) Create and Print AP Checks                                                                       |
|                                                                                                     |
| Close                                                                                               |
|                                                                                                     |
|                                                                                                     |
|                                                                                                     |



|             |                         | and its data | nce; used t |
|-------------|-------------------------|--------------|-------------|
| ve equanty  | y of debit and credit b |              | ,           |
| Acct. No.   | Account                 | Debit        | Credit      |
| 101-000-001 | Cash                    | \$ 143,000   |             |
| 101-000-018 | Taxes receivable        | 35,000       |             |
| 101-000-201 | Accounts payable        |              | \$ 3,00     |
| 101-000-390 | Fund Balance            |              | 88,00       |
| 101-000-401 | Property tax Revenue    |              | 185,00      |
| 101-000-664 | Interest Income         |              | 16,00       |
| 101-171-706 | Supervisor Salary       | 38,000       |             |
| 101-215-706 | C