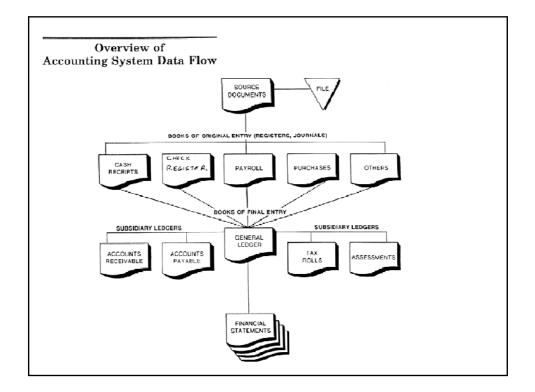

|     |







| OFFICIAL<br>RECEIPT      |                     |            | ne township<br>Al fund |              | NO:    | 103      |
|--------------------------|---------------------|------------|------------------------|--------------|--------|----------|
|                          |                     |            |                        | DATE         | 6-30   | -2012    |
| RECEIVED FROM:           | Bank Of Cherry      | Lane       |                        |              | _ \$ _ | 1,243.22 |
|                          |                     |            |                        |              |        |          |
| two thousand Eig         | ht hundred eight an | D NO/100'S |                        |              | _ [    | OLLARS   |
| TWO THOUSAND EIG<br>FUND | HT HUNDRED EIGHT AN | D