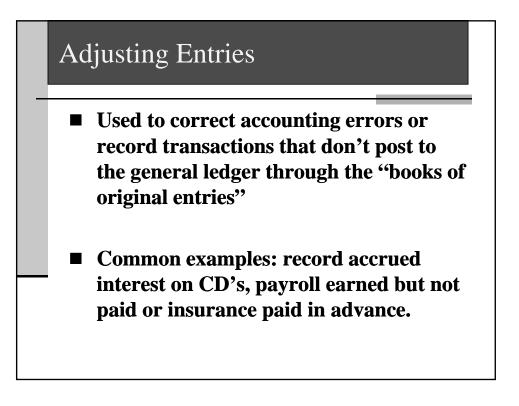

erest Income         |              | 16,00       |
| 101-171-706 | Supervisor Salary       | 38,000       |             |
| 101-215-706 | Clerk's Salary          | 38,000       |             |
| 101-253-706 | Tresurer's Salary       | 38,000       |             |
|             |                         | \$292,000    | \$ 292,00   |

# Accounting Methods

- Cash method-used by many small townships, recognize revenues when received, expenditures when paid.
- Modified accrual-required by GAAP for "governmental fund types", revenues recorded when "measurable and available", expenditures generally recognized when incurred.
- Accrual method-required by GAAP for proprietary funds. Requires capitalization and depreciation of long lived assets, recognition of long term liabilities on the books.



|   | -                                 | CS''<br>cember 1, 2012 Che | •             |               |
|---|-----------------------------------|----------------------------|---------------|---------------|
|   | 2,000 for 2013 is ord the payment | nsurance coverage.         | Show the jour | rnal entry to |
|   | 1.                                | aid insurance              | 12,           | 000           |
| 2 | 012                               | Cash                       |               | 12,000        |
|   | 101-000-123                       | Prepaid Ins                | 101-000       | -001 Cash     |
|   |                                   |                            |               |               |
|   | Debit                             | Credit                     | Debit