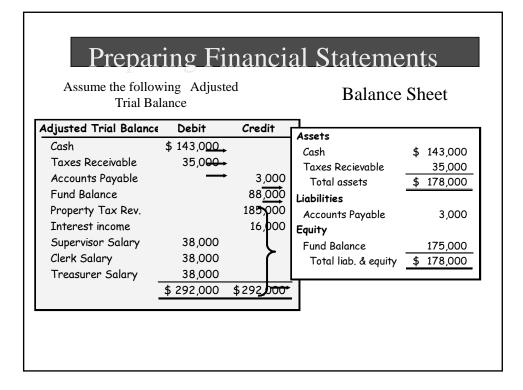

|             |                         | and its data | nce; used t |
|-------------|-------------------------|--------------|-------------|
| ve equanty  | y of debit and credit b |              | ,           |
| Acct. No.   | Account                 | Debit        | Credit      |
| 101-000-001 | Cash                    | \$ 143,000   |             |
| 101-000-018 | Taxes receivable        | 35,000       |             |
| 101-000-201 | Accounts payable        |              | \$ 3,00     |
| 101-000-390 | Fund Balance            |              | 88,00       |
| 101-000-401 | Property tax Revenue    |              | 185,00      |
| 101-000-664 | Interest Income         |              | 16,00       |
| 101-171-706 | Supervisor Salary       | 38,000       |             |
| 101-215-706 | Clerk's Salary          | 38,000       |             |
| 101-253-706 | Tresurer's Salary       | 38,000       |             |
|             |                         | \$292,000    | \$ 292,00   |

| Prepar                           | ing Fi     | nancia             | al Statemen                        | ts         |
|----------------------------------|------------|--------------------|------------------------------------|------------|
| Adjusted Trial Balance           | Debit      | Credit             | <b>Revenues:</b><br>Property Taxes | \$ 185,000 |
| Cash                             | \$ 143,000 |                    | Interest income<br>Total revenue   | 16,000     |
| Accounts receivable              | 35,000     | t 2,000            | Expenditures:                      | 201,000    |
| Accounts Payable<br>Fund Balance |            | \$3,000<br>88,000  | Supervisor Salary                  | 38,000     |
| Property Tax Revenue             |            | 185,000            | Clerk Salary                       | 38,000     |
| Interest income                  |            | 16 <del>,000</del> | Treasurer Salary                   | 38,000     |
| Supervisor Salary                | 38,000     | $\rightarrow$      | Total expenses                     | 114,000    |
| Clerk Salary                     | 38,000     |                    | Excess of Revenues                 | \$ 87,000  |
| Treasurer Salary                 | 38,000     |                    | Beginning Fund Balance             | 88,000     |
|                                  | \$292,000  | \$292,000          | Ending Fund Balance                | \$ 175,000 |