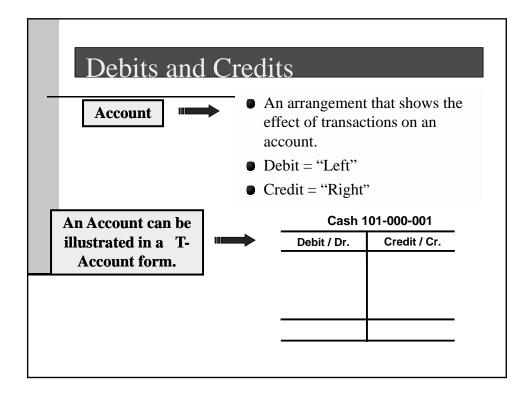

|                | ies are greater t<br>have a debit bal | ance.                     | ries, the      |
|----------------|---------------------------------------|---------------------------|----------------|
|                | Cash 10 <sup>r</sup><br>Debit / Dr.   | 1-000-001<br>Credit / Cr. |                |
| Transaction #1 | \$10,000                              | \$3,000                   | Transaction #2 |
| Fransaction #3 | 8,000                                 |                           |                |
| alance         | \$15,000                              |                           |                |

| If Credit entries are greater than Debit entries, the account will have a credit balance. |             |                |                |  |  |  |
|-------------------------------------------------------------------------------------------|-------------|----------------|----------------|--|--|--|
|                                                                                           | Acc. Pa     | y. 101-000-201 |                |  |  |  |
|                                                                                           | Debit / Dr. | Credit / Cr.   |                |  |  |  |
| Fransaction #1                                                                            | \$10,000    | \$3,000        | Transaction #2 |  |  |  |
|                                                                                           |             | 8,000          | Transaction #3 |  |  |  |
|                                                                                           |             |                |                |  |  |  |
| Balance                                                                                   |             | \$1,000        |                |  |  |  |