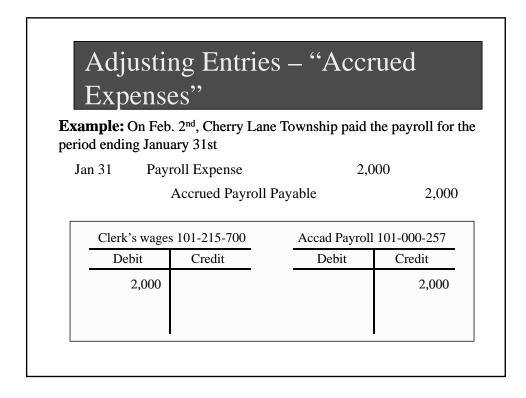

|     |              | es"                                  |               | ha Iamaami 21 |
|-----|--------------|--------------------------------------|---------------|---------------|
| yro | —            | b. 2 <sup>nd</sup> , Cherry Lane Tov | wnsnip paid t | ne January 31 |
| Fe  | b. 2 Acc     | rued Payroll Payable                 | 2,0           | 00            |
|     |              | Cash                                 |               | 2,000         |
|     | Accad Payrol | 1 101-000-257                        | Cash 101      | -000-001      |
|     | Debit        | Credit                               | Debit         | Credit        |
|     | 2,000        |                                      |               | 2,000         |