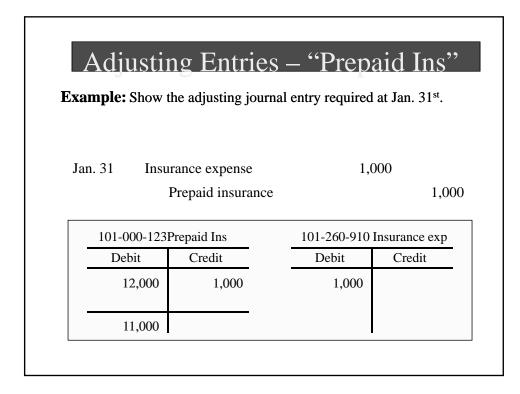

|   | -                                 | CS''<br>cember 1, 2012 Che | •             |               |
|---|-----------------------------------|----------------------------|---------------|---------------|
|   | 2,000 for 2013 is ord the payment | nsurance coverage.         | Show the jour | rnal entry to |
|   | 1.                                | aid insurance              | 12,           | 000           |
| 2 | 012                               | Cash                       |               | 12,000        |
|   | 101-000-123                       | Prepaid Ins                | 101-000       | -001 Cash     |
|   |                                   |                            |               |               |
|   | Debit                             | Credit                     | Debit         | Credit        |