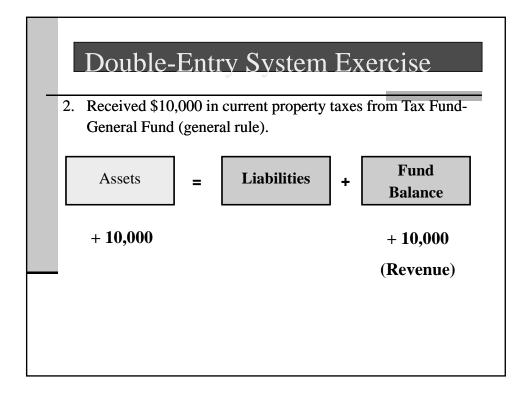

|          |                  |             | _      |        |
|----------|------------------|-------------|--------|--------|
| date     | Acct desc        | number      | debit  | credit |
| 1/3/2012 | Cash             | 101-000-001 | 10,000 |        |
|          | Prop tax revenue | 101-000-401 |        | 10,    |
|          |                  |             |        |        |
|          |                  |             |        |        |
|          |                  |             |        |        |
|          |                  |             |        |        |
|          |                  |             |        |        |