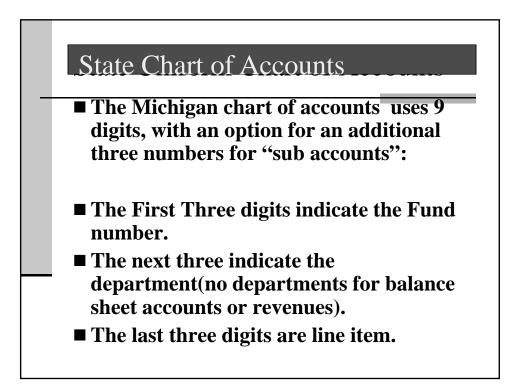

# Michigan Chart of Accounts

- Structure is left mostly up to individual governmental units; only a limited number of "required accounts":
- Revenues-401 Taxes, 450 Licenses and Permits, 501Federal Grants, 539 State Grant, 580 Contribution from Local Units ,600 Charges for Services 655, Fines and Forfeits, 664 Interest and Rents, 671 Other Revenue