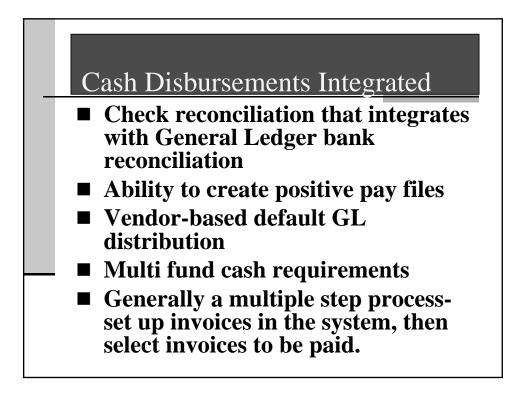

- Integrated systems like BS&A and Fund Balance have specific "modules" that generally:
- Accepts payments using a barcode scanner
- Interfaces with Cash Drawers and Receipt Printers
- Provide multiple detailed receipt and deposit reports
- Distribute payment information to the appropriate other applications (e.g. water billing) and to General Ledger
- Can define different GL account numbers for each receipt type