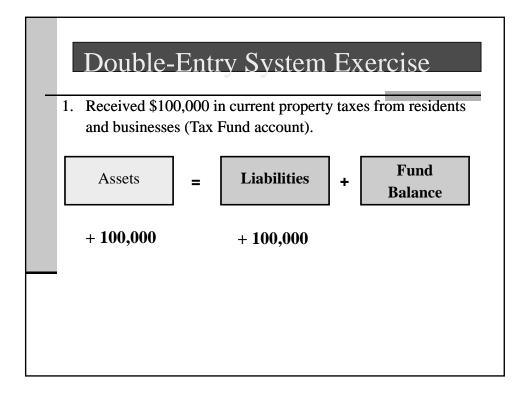

|          |                  |             | _      |        |
|----------|------------------|-------------|--------|--------|
| date     | Acct desc        | number      | debit  | credit |
| 1/3/2012 | Cash             | 101-000-001 | 10,000 |        |
|          | Prop tax revenue | 101-000-401 |        | 10,    |
|          |                  |             |        |        |
|          |                  |             |        |        |
|          |                  |             |        |        |
|          |                  |             |        |        |
|          |                  |             |        |        |