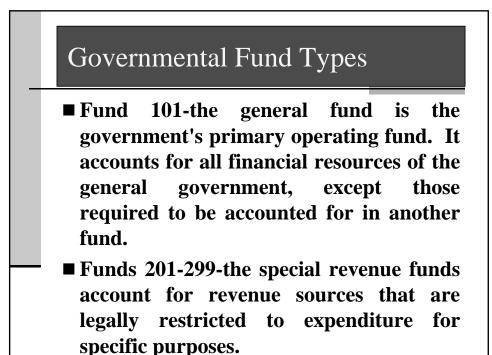

### Funds and Fund Types

- <u>Governmental funds</u> used to account for the government's "governmental operations"
- Proprietary funds proprietary funds are used to account for the "business" type activities of a government
- Fiduciary funds account for assets held by the government in a trustee capacity or as an agent on behalf of others

### Governmental Fund Types

- Funds 301-399-the debt service funds account for the servicing of general longterm debt.
- Funds 401-499-the capital project funds account for the acquisition of fixed assets or construction of major capital projects.

# **Proprietary Fund Types**

- Funds 501-599-enterprise funds are used to account for those operations that are financed and operated in a manner similar to private business.
- Funds 601-699-internal service funds account for operations that provide services to other departments or agencies of the government.

# Trust and Agency Funds

- Trust funds are used to account for assets held by the government in a trustee capacity.
- Agency funds are custodial in nature and are used to account for assets that the government holds for others in an agency capacity.