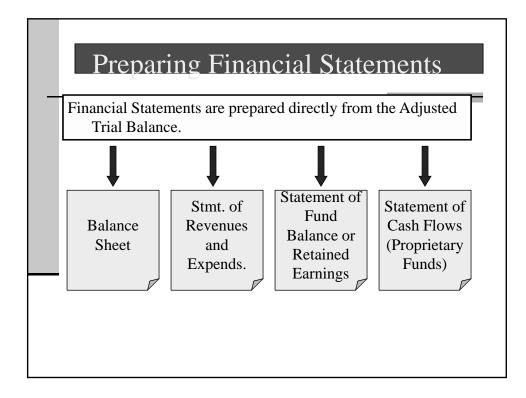

| Prepar                           | ing Fi     | nancia             | al Statemen                        | ts         |
|----------------------------------|------------|--------------------|------------------------------------|------------|
| Adjusted Trial Balance           | Debit      | Credit             | <b>Revenues:</b><br>Property Taxes | \$ 185,000 |
| Cash                             | \$ 143,000 |                    | Interest income<br>Total revenue   | 16,000     |
| Accounts receivable              | 35,000     | t 2,000            | Expenditures:                      | 201,000    |
| Accounts Payable<br>Fund Balance |            | \$3,000<br>88,000  | Supervisor Salary                  | 38,000     |
| Property Tax Revenue             |            | 185,000            | Clerk Salary                       | 38,000     |
| Interest income                  |            | 16 <del>,000</del> | Treasurer Salary                   | 38,000     |
| Supervisor Salary                | 38,000     | $\rightarrow$      | Total expenses                     | 114,000    |
| Clerk Salary                     | 38,000     |                    | Excess of Revenues                 | \$ 87,000  |
| Treasurer Salary                 | 38,000     |                    | Beginning Fund Balance             | 88,000     |
|                                  | \$292,000  | \$292,000          | Ending Fund Balance                | \$ 175,000 |