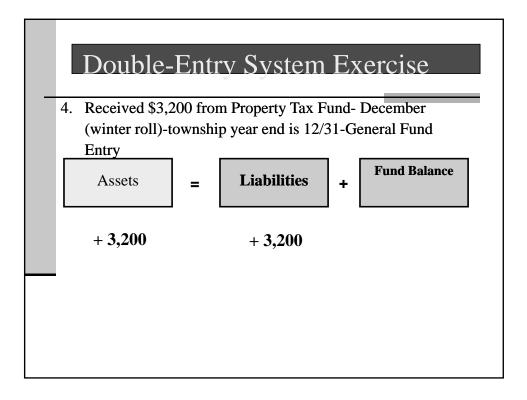

|          | 0         | -continued  |       |        |
|----------|-----------|-------------|-------|--------|
| date     | Acct desc | number      | debit | credit |
| 12/31/11 |           | 101-000-001 | 3,200 |        |
|          | Deferred  |             |       |        |
|          | Revenue   | 101-000-339 |       | 3,200  |
|          |           |             |       |        |
|          |           |             |       |        |
|          |           |             |       |        |
|          |           |             |       |        |