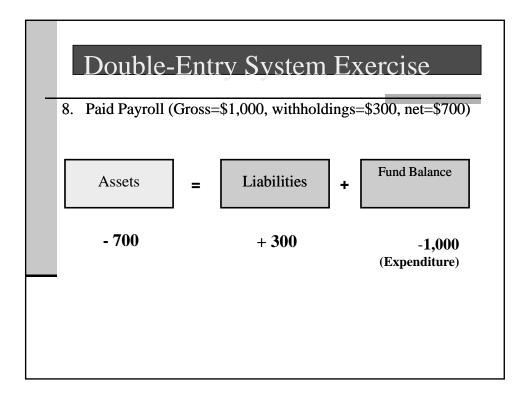

| Journalizing-continued         date       Acct desc       number       debit       credit         1/3/2012       Clerk Payroll       101-215-701       1,000       101-000-001       101-000-001       101-000-001       101-000-001       101-000-001       101-000-001       101-000-001       101-000-001       101-000-001       101-000-001       101-000-001       101-000-001       101-000-001       101-000-001       101-000-001       101-000-001       101-000-001       101-000-001       101-000-001       101-000-001       101-000-001       101-000-001       101-000-001       101-000-001       101-000-001       101-000-001       101-000-001       101-000-001       101-000-001       101-000-001       101-000-001       101-000-001       101-000-001       101-000-001       101-000-001       101-000-001       101-000-001       101-000-001       101-000-001       101-000-001       100-000-001       100-000-001       100-000-001       100-000-001       100-000-001       100-000-001       100-000-001       100-000-001       100-000-001       100-000-001       100-000-001       100-000-001       100-000-001       100-000-001       100-000-001       100-000-001       100-000-001       100-000-001       100-000-001       100-000-001       100-000-001       100-000-001       100-000-001       100-000-001 <th></th>                                                                                                                                                                                                                                                                                                                                                                                                                                                                                                                                                                                                       |     |
|------------------------------------------------------------------------------------------------------------------------------------------------------------------------------------------------------------------------------------------------------------------------------------------------------------------------------------------------------------------------------------------------------------------------------------------------------------------------------------------------------------------------------------------------------------------------------------------------------------------------------------------------------------------------------------------------------------------------------------------------------------------------------------------------------------------------------------------------------------------------------------------------------------------------------------------------------------------------------------------------------------------------------------------------------------------------------------------------------------------------------------------------------------------------------------------------------------------------------------------------------------------------------------------------------------------------------------------------------------------------------------------------------------------------------------------------------------------------------------------------------------------------------------------------------------------------------------------------------------------------------------------------------------------------------------------------------------------------------------------------------------------------------------------------------------------------------------------------------------------------------------------------------------------------------------------------------------------------------|-----|
| 1/3/2012       Clerk Payroll       101-215-701       1,000         Cash       101-000-001       101-000-001         Payroll       Vithholding       Image: Cash in the state of the stat |     |
| 1/3/2012       Clerk Payroll       101-215-701       1,000         Cash       101-000-001       101-000-001         Payroll       Vithholding       101-000-001                                                                                                                                                                                                                                                                                                                                                                                                                                                                                                                                                                                                                                                                                                                                                                                                                                                                                                                                                                                                                                                                                                                                                                                                                                                                                                                                                                                                                                                                                                                                                                                                                                                                                                                                                                                                              |     |
| 1/3/2012       Clerk Payroll       101-215-701       1,000         Cash       101-000-001       101-000-001         Payroll       Vithholding       Vitholding                                                                                                                                                                                                                                                                                                                                                                                                                                                                                                                                                                                                                                                                                                                                                                                                                                                                                                                                                                                                                                                                                                                                                                                                                                                                                                                                                                                                                                                                                                                                                                                                                                                                                                                                                                                                               |     |
| Cash     101-000-001       Payroll     Withholding                                                                                                                                                                                                                                                                                                                                                                                                                                                                                                                                                                                                                                                                                                                                                                                                                                                                                                                                                                                                                                                                                                                                                                                                                                                                                                                                                                                                                                                                                                                                                                                                                                                                                                                                                                                                                                                                                                                           |     |
| Payroll       Withholding                                                                                                                                                                                                                                                                                                                                                                                                                                                                                                                                                                                                                                                                                                                                                                                                                                                                                                                                                                                                                                                                                                                                                                                                                                                                                                                                                                                                                                                                                                                                                                                                                                                                                                                                                                                                                                                                                                                                                    |     |
| Withholding                                                                                                                                                                                                                                                                                                                                                                                                                                                                                                                                                                                                                                                                                                                                                                                                                                                                                                                                                                                                                                                                                                                                                                                                                                                                                                                                                                                                                                                                                                                                                                                                                                                                                                                                                                                                                                                                                                                                                                  | 700 |
| -                                                                                                                                                                                                                                                                                                                                                                                                                                                                                                                                                                                                                                                                                                                                                                                                                                                                                                                                                                                                                                                                                                                                                                                                                                                                                                                                                                                                                                                                                                                                                                                                                                                                                                                                                                                                                                                                                                                                                                            |     |
| Payable 101-000-231                                                                                                                                                                                                                                                                                                                                                                                                                                                                                                                                                                                                                                                                                                                                                                                                                                                                                                                                                                                                                                                                                                                                                                                                                                                                                                                                                                                                                                                                                                                                                                                                                                                                                                                                                                                                                                                                                                                                                          |     |
| Tayable 101-000-231                                                                                                                                                                                                                                                                                                                                                                                                                                                                                                                                                                                                                                                                                                                                                                                                                                                                                                                                                                                                                                                                                                                                                                                                                                                                                                                                                                                                                                                                                                                                                                                                                                                                                                                                                                                                                                                                                                                                                          | 30  |
| (Assume payroll paid was Clerk's payroll)                                                                                                                                                                                                                                                                                                                                                                                                                                                                                                                                                                                                                                                                                                                                                                                                                                                                                                                                                                                                                                                                                                                                                                                                                                                                                                                                                                                                                                                                                                                                                                                                                                                                                                                                                                                                                                                                                                                                    |     |
|                                                                                                                                                                                                                                                                                                                                                                                                                                                                                                                                                                                                                                                                                                                                                                                                                                                                                                                                                                                                                                                                                                                                                                                                                                                                                                                                                                                                                                                                                                                                                                                                                                                                                                                                                                                                                                                                                                                                                                              |     |
|                                                                                                                                                                                                                                                                                                                                                                                                                                                                                                                                                                                                                                                                                                                                                                                                                                                                                                                                                                                                                                                                                                                                                                                                                                                                                                                                                                                                                                                                                                                                                                                                                                                                                                                                                                                                                                                                                                                                                                              |     |