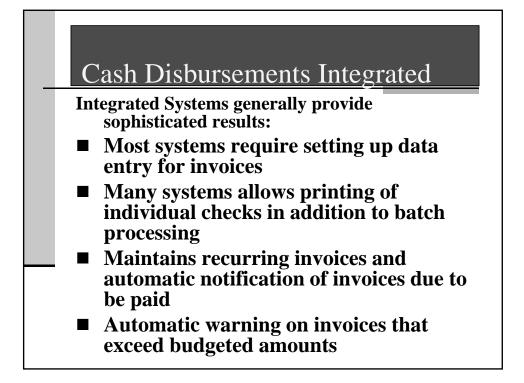

- Integrated systems like BS&A and Fund Balance have specific "modules" that generally:
- Accepts payments using a barcode scanner
- Interfaces with Cash Drawers and Receipt Printers
- Provide multiple detailed receipt and deposit reports
- Distribute payment information to the appropriate other applications (e.g. water billing) and to General Ledger
- Can define different GL account numbers for each receipt type