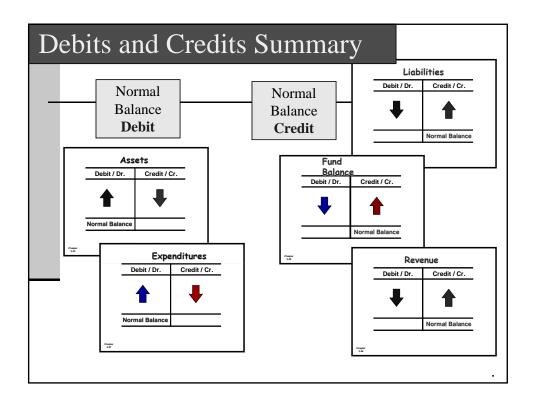

|                | ies are greater t<br>have a debit bal | ance.                     | ries, the      |
|----------------|---------------------------------------|---------------------------|----------------|
|                | Cash 10 <sup>r</sup><br>Debit / Dr.   | 1-000-001<br>Credit / Cr. |                |
| Transaction #1 | \$10,000                              | \$3,000                   | Transaction #2 |
| Fransaction #3 | 8,000                                 |                           |                |
| alance         | \$15,000                              |                           |                |

| If Credit entries are greater than Debit entries, the account will have a credit balance. |             |                |                |  |  |  |
|-------------------------------------------------------------------------------------------|-------------|----------------|----------------|--|--|--|
|                                                                                           | Acc. Pa     | y. 101-000-201 |                |  |  |  |
|                                                                                           | Debit / Dr. | Credit / Cr.   |                |  |  |  |
| Fransaction #1                                                                            | \$10,000    | \$3,000        | Transaction #2 |  |  |  |
|                                                                                           |             | 8,000          | Transaction #3 |  |  |  |
|                                                                                           |             |                |                |  |  |  |
| Balance                                                                                   |             | \$1,000        |                |  |  |  |